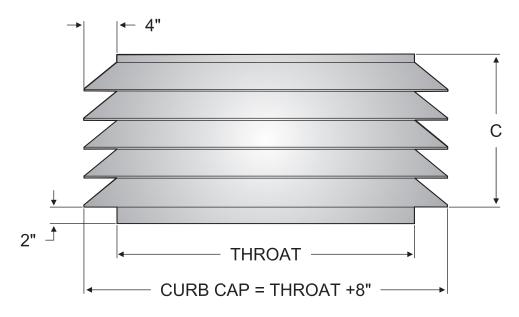

## **STANDARD CONSTRUCTION**

- Heavy-gauge aluminum louvers.
- Aluminum roof with cross-breaks.
- Mitered curb cap base with welded corners.
- Birdscreen 1/2" x 1" galvanized mesh wire.
- Removable roof for interior access.

| ITEM | CFM | SP<br>(IN.WG) | THROAT<br>VELOCITY<br>FPM | THROA  | T SIZE | HEIGHT        | <b>" 0</b> 5    |  |  |
|------|-----|---------------|---------------------------|--------|--------|---------------|-----------------|--|--|
|      |     |               |                           | LENGTH | WIDTH  | ABOVE<br>CURB | # OF<br>LOUVERS |  |  |
| 1    |     |               |                           |        |        |               |                 |  |  |
| 2    |     |               |                           |        |        |               |                 |  |  |
| 3    |     |               |                           |        |        |               |                 |  |  |
| 4    |     |               |                           |        |        |               |                 |  |  |
| 5    |     |               |                           |        |        |               |                 |  |  |

- Specify unit by throat lengths, width and height above curb when ordering.
- Sizes greater than 84" ship in multiple pieces.

| ACCESSORY ITEMS | 1 | 2 | 3 | 4 | 5 | ACCESSORY ITEMS | 1 | 2 | 3 | 4 | 5 |
|-----------------|---|---|---|---|---|-----------------|---|---|---|---|---|
|                 |   |   |   |   |   |                 |   |   |   |   |   |
|                 |   |   |   |   |   |                 |   |   |   |   |   |
|                 |   |   |   |   |   |                 |   |   |   |   |   |
|                 |   |   |   |   |   |                 |   |   |   |   |   |
|                 |   |   |   |   |   |                 |   |   |   |   |   |